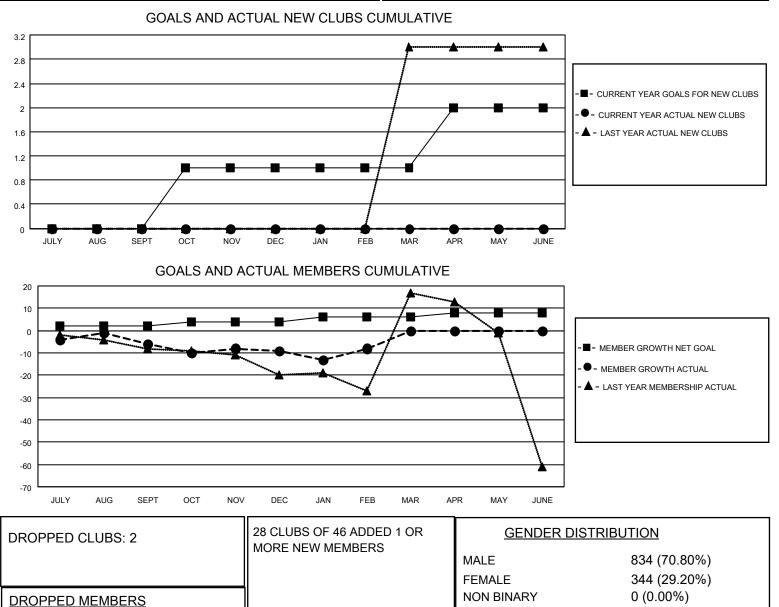

## LOCATION NEW ZEALAND

District 202 E

Results as of: 2/28/2022

| Clubs                 |               |           |               | Members               |                       |                         |                                                    |
|-----------------------|---------------|-----------|---------------|-----------------------|-----------------------|-------------------------|----------------------------------------------------|
| RESULTS FOR 2021-2022 |               |           |               | RESULTS FOR 2021-2022 |                       |                         |                                                    |
| QUARTER               | NEW CLUB GOAL | NEW CLUBS | DROPPED CLUBS | QUARTER               | ER GROWTH NET<br>GOAL | MEMBER GROWTH<br>ACTUAL | DROPPED<br>MEMBERS ACTUAL<br>(including transfers) |
| JULY/AUG/SEPT         | 0             | 0         | 2             | JULY/AUG/SEPT         | 2                     | 36                      | 27                                                 |
| OCT/NOV/DEC           | 1             | 0         | 0             | OCT/NOV/DEC           | 2                     | 34                      | 32                                                 |
| JAN/FEB/MAR           | 0             | 0         | 0             | JAN/FEB/MAR           | 2                     | 11                      | 8                                                  |
| APR/MAY/JUNE          | 1             | 0         | 0             | APR/MAY/JUNE          | 2                     | 0                       | 0                                                  |